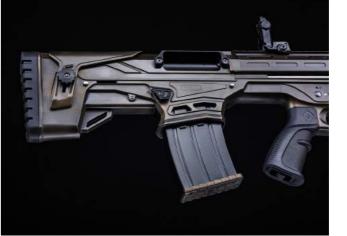

### BULLPUP

# BULLPUP

////12

www.**defenceport.com** 

www.defenceport.com

## BULLPUP

| BULLPUP TECHNICAL DETAILS  |                                              |                           |                                                                                |                          |                                                  |
|----------------------------|----------------------------------------------|---------------------------|--------------------------------------------------------------------------------|--------------------------|--------------------------------------------------|
| GAUGE                      | 12 Gauge                                     | BARREL MATERIAL           | 4140 Full Steel                                                                | BARREL LENGHT<br>OPTIONS | 51cm / 20"<br>61cm / 24"                         |
| CHARGING HANDLE            | Ambidextrous Charging<br>Handle              | MAGAZINE CAPACITY OPTIONS | 2+1/5+1/10+1                                                                   |                          |                                                  |
| SYSTEM                     | Bullpup                                      | CHOKE OPTIONS             | 1. Tactical Muzzle Break 2. Special silencer 3. Mobile choke 4. Extended choke |                          |                                                  |
| CHAMBER                    | 3" / 76 mm                                   |                           |                                                                                | OVERALL LENGTH           | 78cm ( 30,4" )<br>88cm ( 34,4" )                 |
| UPPER RECEIVER<br>MATERIAL | T6-7075 Hardened<br>Aluminium                |                           |                                                                                |                          |                                                  |
| LOWER RECEIVER<br>MATERIAL | Synthetic                                    |                           |                                                                                | TRIGGER RANGE            | 42cm ( 16,5" )                                   |
| COLOR OPTIONS              | Anodized     Cerakote Coating     Camouflage | WORKING PRINCIPLE         | Double Gas Pistons<br>Systems                                                  | AVERAGE WEIGHT           | 3800gr<br>( Changeble due<br>to barrel options ) |