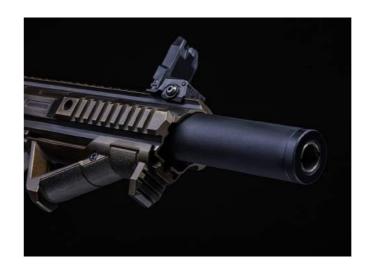

#### BULLPUP

//// 08

www.**defenceport.com** 

www.defenceport.com

09////

## BULLPUP

| BULLPUP TECHNICAL DETAILS  |                                              |                           |                                                                                |                          |                                                  |
|----------------------------|----------------------------------------------|---------------------------|--------------------------------------------------------------------------------|--------------------------|--------------------------------------------------|
| GAUGE                      | 12 Gauge                                     | BARREL MATERIAL           | 4140 Full Steel                                                                | BARREL LENGHT<br>OPTIONS | 51cm / 20"<br>61cm / 24"                         |
| CHARGING HANDLE            | Ambidextrous Charging<br>Handle              | MAGAZINE CAPACITY OPTIONS | 2+1/5+1/10+1                                                                   |                          |                                                  |
| SYSTEM                     | Bullpup                                      | CHOKE OPTIONS             | 1. Tactical Muzzle Break 2. Special silencer 3. Mobile choke 4. Extended choke |                          |                                                  |
| CHAMBER                    | 3" / 76 mm                                   |                           |                                                                                | OVERALL LENGTH           | 78cm ( 30,4" )<br>88cm ( 34,4" )                 |
| UPPER RECEIVER<br>MATERIAL | T6-7075 Hardened<br>Aluminium                |                           |                                                                                |                          |                                                  |
| LOWER RECEIVER<br>MATERIAL | Synthetic                                    |                           |                                                                                | TRIGGER RANGE            | 42cm ( 16,5" )                                   |
| COLOR OPTIONS              | Anodized     Cerakote Coating     Camouflage | WORKING PRINCIPLE         | Double Gas Pistons<br>Systems                                                  | AVERAGE WEIGHT           | 3800gr<br>( Changeble due<br>to barrel options ) |