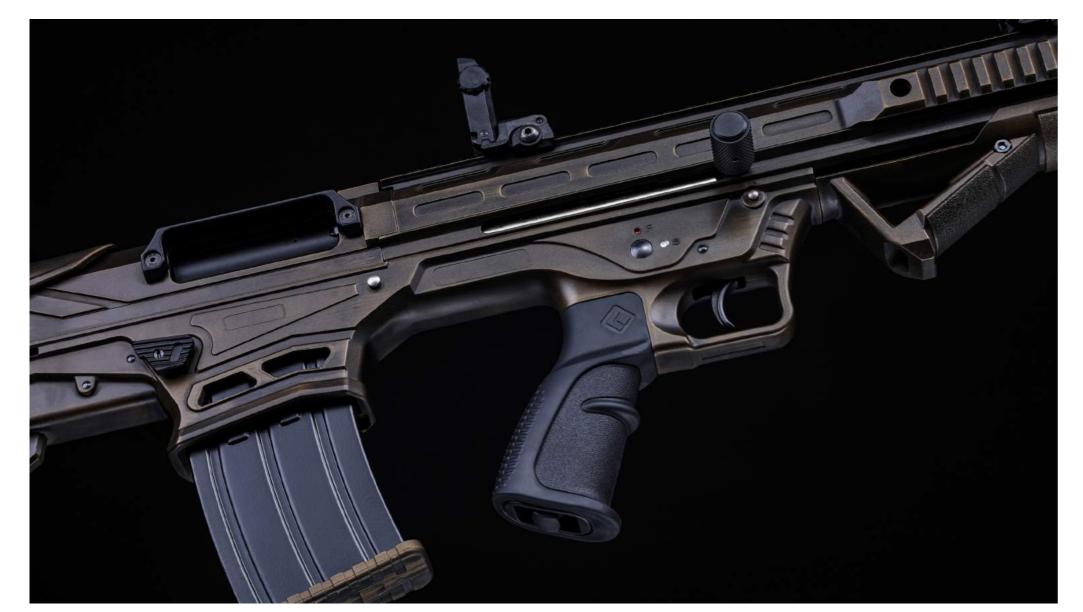

### BULLPUP

## BULLPUP

| BULLPUP TECHNICAL DETAILS  |                                              |                           |                                                                                |                          |                                                  |
|----------------------------|----------------------------------------------|---------------------------|--------------------------------------------------------------------------------|--------------------------|--------------------------------------------------|
| GAUGE                      | 12 Gauge                                     | BARREL MATERIAL           | 4140 Full Steel                                                                | BARREL LENGHT<br>OPTIONS | 51cm / 20"<br>61cm / 24"                         |
| CHARGING HANDLE            | Ambidextrous Charging<br>Handle              | MAGAZINE CAPACITY OPTIONS | 2+1/5+1/10+1                                                                   |                          |                                                  |
| SYSTEM                     | Bullpup                                      | CHOKE OPTIONS             | 1. Tactical Muzzle Break 2. Special silencer 3. Mobile choke 4. Extended choke |                          |                                                  |
| CHAMBER                    | 3" / 76 mm                                   |                           |                                                                                | OVERALL LENGTH           | 78cm ( 30,4" )<br>88cm ( 34,4" )                 |
| UPPER RECEIVER<br>MATERIAL | T6-7075 Hardened<br>Aluminium                |                           |                                                                                |                          |                                                  |
| LOWER RECEIVER<br>MATERIAL | Synthetic                                    |                           |                                                                                | TRIGGER RANGE            | 42cm ( 16,5" )                                   |
| COLOR OPTIONS              | Anodized     Cerakote Coating     Camouflage | WORKING PRINCIPLE         | Double Gas Pistons<br>Systems                                                  | AVERAGE WEIGHT           | 3800gr<br>( Changeble due<br>to barrel options ) |