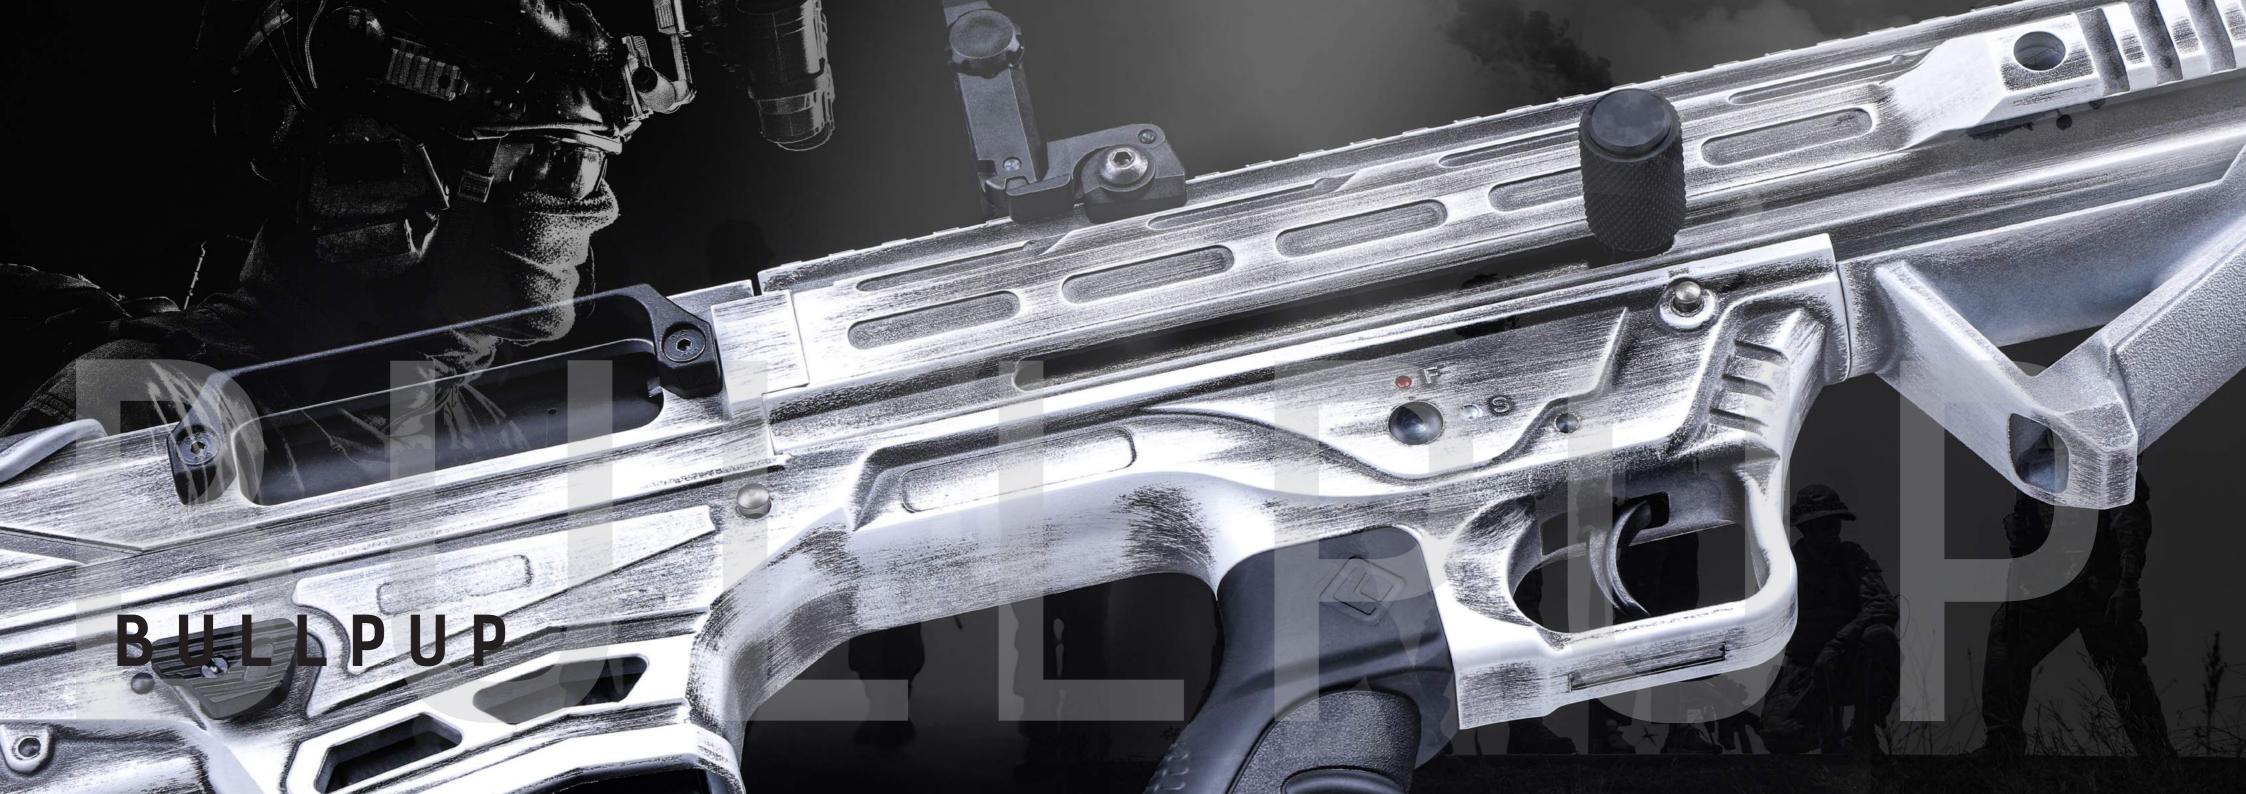

### BULLPUP

## BULLPUP

| BULLPUP TECHNICAL DETAILS  |                                              |                           |                                                                                |                          |                                                  |
|----------------------------|----------------------------------------------|---------------------------|--------------------------------------------------------------------------------|--------------------------|--------------------------------------------------|
| GAUGE                      | 12 Gauge                                     | BARREL MATERIAL           | 4140 Full Steel                                                                | BARREL LENGHT<br>OPTIONS | 51cm / 20"<br>61cm / 24"                         |
| CHARGING HANDLE            | Ambidextrous Charging<br>Handle              | MAGAZINE CAPACITY OPTIONS | 2+1/5+1/10+1                                                                   |                          |                                                  |
| SYSTEM                     | Bullpup                                      | CHOKE OPTIONS             | 1. Tactical Muzzle Break 2. Special silencer 3. Mobile choke 4. Extended choke |                          |                                                  |
| CHAMBER                    | 3" / 76 mm                                   |                           |                                                                                | OVERALL LENGTH           | 78cm ( 30,4" )<br>88cm ( 34,4" )                 |
| UPPER RECEIVER<br>MATERIAL | T6-7075 Hardened<br>Aluminium                |                           |                                                                                |                          |                                                  |
| LOWER RECEIVER<br>MATERIAL | Synthetic                                    |                           |                                                                                | TRIGGER RANGE            | 42cm ( 16,5" )                                   |
| COLOR OPTIONS              | Anodized     Cerakote Coating     Camouflage | WORKING PRINCIPLE         | Double Gas Pistons<br>Systems                                                  | AVERAGE WEIGHT           | 3800gr<br>( Changeble due<br>to barrel options ) |