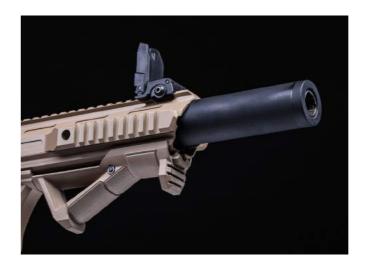

#### BULLPUP

//// 08

www.**defenceport.com** 

www.defenceport.com

09////

## BULLPUP

| BULLPUP TECHNICAL DETAILS  |                                              |                           |                                                                                |                          |                                                  |
|----------------------------|----------------------------------------------|---------------------------|--------------------------------------------------------------------------------|--------------------------|--------------------------------------------------|
| GAUGE                      | 12 Gauge                                     | BARREL MATERIAL           | 4140 Full Steel                                                                | BARREL LENGHT<br>OPTIONS | 51cm / 20"<br>61cm / 24"                         |
| CHARGING HANDLE            | Ambidextrous Charging<br>Handle              | MAGAZINE CAPACITY OPTIONS | 2+1/5+1/10+1                                                                   |                          |                                                  |
| SYSTEM                     | Bullpup                                      | CHOKE OPTIONS             | 1. Tactical Muzzle Break 2. Special silencer 3. Mobile choke 4. Extended choke |                          |                                                  |
| CHAMBER                    | 3" / 76 mm                                   |                           |                                                                                | OVERALL LENGTH           | 78cm ( 30,4" )<br>88cm ( 34,4" )                 |
| UPPER RECEIVER<br>MATERIAL | T6-7075 Hardened<br>Aluminium                |                           |                                                                                |                          |                                                  |
| LOWER RECEIVER<br>MATERIAL | Synthetic                                    |                           |                                                                                | TRIGGER RANGE            | 42cm ( 16,5" )                                   |
| COLOR OPTIONS              | Anodized     Cerakote Coating     Camouflage | WORKING PRINCIPLE         | Double Gas Pistons<br>Systems                                                  | AVERAGE WEIGHT           | 3800gr<br>( Changeble due<br>to barrel options ) |