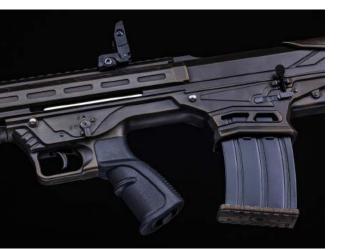

### BULLPUP

//// 14

## BULLPUP

| BULLPUP TECHNICAL DETAILS  |                                              |                           |                                                                                |                          |                                                  |
|----------------------------|----------------------------------------------|---------------------------|--------------------------------------------------------------------------------|--------------------------|--------------------------------------------------|
| GAUGE                      | 12 Gauge                                     | BARREL MATERIAL           | 4140 Full Steel                                                                | BARREL LENGHT<br>OPTIONS | 51cm / 20"<br>61cm / 24"                         |
| CHARGING HANDLE            | Ambidextrous Charging<br>Handle              | MAGAZINE CAPACITY OPTIONS | 2+1/5+1/10+1                                                                   |                          |                                                  |
| SYSTEM                     | Bullpup                                      | CHOKE OPTIONS             | 1. Tactical Muzzle Break 2. Special silencer 3. Mobile choke 4. Extended choke |                          |                                                  |
| CHAMBER                    | 3" / 76 mm                                   |                           |                                                                                | OVERALL LENGTH           | 78cm ( 30,4" )<br>88cm ( 34,4" )                 |
| UPPER RECEIVER<br>MATERIAL | T6-7075 Hardened<br>Aluminium                |                           |                                                                                |                          |                                                  |
| LOWER RECEIVER<br>MATERIAL | Synthetic                                    |                           |                                                                                | TRIGGER RANGE            | 42cm ( 16,5" )                                   |
| COLOR OPTIONS              | Anodized     Cerakote Coating     Camouflage | WORKING PRINCIPLE         | Double Gas Pistons<br>Systems                                                  | AVERAGE WEIGHT           | 3800gr<br>( Changeble due<br>to barrel options ) |