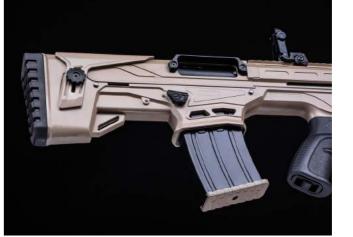

### BULLPUP

# BULLPUP

////12

www.**defenceport.com** 

www.defenceport.com

## BULLPUP

| BULLPUP TECHNICAL DETAILS  |                                              |                           |                                                                                |                          |                                                  |
|----------------------------|----------------------------------------------|---------------------------|--------------------------------------------------------------------------------|--------------------------|--------------------------------------------------|
| GAUGE                      | 12 Gauge                                     | BARREL MATERIAL           | 4140 Full Steel                                                                | BARREL LENGHT<br>OPTIONS | 51cm / 20"<br>61cm / 24"                         |
| CHARGING HANDLE            | Ambidextrous Charging<br>Handle              | MAGAZINE CAPACITY OPTIONS | 2+1/5+1/10+1                                                                   |                          |                                                  |
| SYSTEM                     | Bullpup                                      | CHOKE OPTIONS             | 1. Tactical Muzzle Break 2. Special silencer 3. Mobile choke 4. Extended choke |                          |                                                  |
| CHAMBER                    | 3" / 76 mm                                   |                           |                                                                                | OVERALL LENGTH           | 78cm ( 30,4" )<br>88cm ( 34,4" )                 |
| UPPER RECEIVER<br>MATERIAL | T6-7075 Hardened<br>Aluminium                |                           |                                                                                |                          |                                                  |
| LOWER RECEIVER<br>MATERIAL | Synthetic                                    |                           |                                                                                | TRIGGER RANGE            | 42cm ( 16,5" )                                   |
| COLOR OPTIONS              | Anodized     Cerakote Coating     Camouflage | WORKING PRINCIPLE         | Double Gas Pistons<br>Systems                                                  | AVERAGE WEIGHT           | 3800gr<br>( Changeble due<br>to barrel options ) |