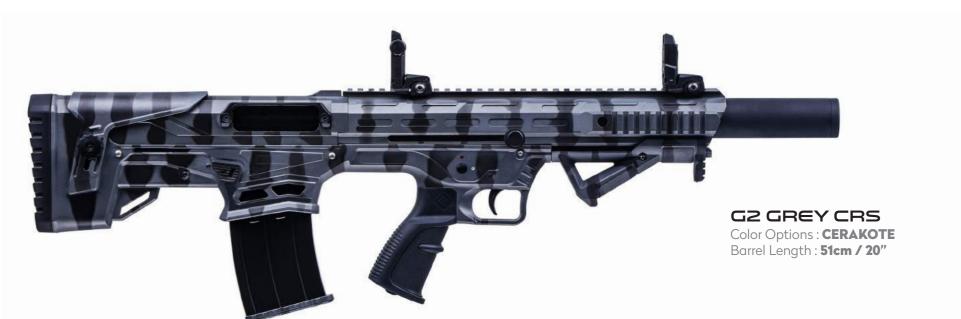

# BULLPUP

////12

www.**defenceport.com** 

www.defenceport.com

### BULLPUP

//// 14

## BULLPUP

| BULLPUP TECHNICAL DETAILS  |                                              |                           |                                                                                |                          |                                                  |
|----------------------------|----------------------------------------------|---------------------------|--------------------------------------------------------------------------------|--------------------------|--------------------------------------------------|
| GAUGE                      | 12 Gauge                                     | BARREL MATERIAL           | 4140 Full Steel                                                                | BARREL LENGHT<br>OPTIONS | 51cm / 20"<br>61cm / 24"                         |
| CHARGING HANDLE            | Ambidextrous Charging<br>Handle              | MAGAZINE CAPACITY OPTIONS | 2+1/5+1/10+1                                                                   |                          |                                                  |
| SYSTEM                     | Bullpup                                      | CHOKE OPTIONS             | 1. Tactical Muzzle Break 2. Special silencer 3. Mobile choke 4. Extended choke |                          |                                                  |
| CHAMBER                    | 3" / 76 mm                                   |                           |                                                                                | OVERALL LENGTH           | 78cm ( 30,4" )<br>88cm ( 34,4" )                 |
| UPPER RECEIVER<br>MATERIAL | T6-7075 Hardened<br>Aluminium                |                           |                                                                                |                          |                                                  |
| LOWER RECEIVER<br>MATERIAL | Synthetic                                    |                           |                                                                                | TRIGGER RANGE            | 42cm ( 16,5" )                                   |
| COLOR OPTIONS              | Anodized     Cerakote Coating     Camouflage | WORKING PRINCIPLE         | Double Gas Pistons<br>Systems                                                  | AVERAGE WEIGHT           | 3800gr<br>( Changeble due<br>to barrel options ) |