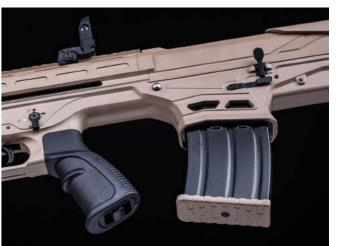

### BULLPUP

//// 14

## BULLPUP

| BULLPUP TECHNICAL DETAILS  |                                              |                           |                                                                                |                          |                                                  |
|----------------------------|----------------------------------------------|---------------------------|--------------------------------------------------------------------------------|--------------------------|--------------------------------------------------|
| GAUGE                      | 12 Gauge                                     | BARREL MATERIAL           | 4140 Full Steel                                                                | BARREL LENGHT<br>OPTIONS | 51cm / 20"<br>61cm / 24"                         |
| CHARGING HANDLE            | Ambidextrous Charging<br>Handle              | MAGAZINE CAPACITY OPTIONS | 2+1/5+1/10+1                                                                   |                          |                                                  |
| SYSTEM                     | Bullpup                                      | CHOKE OPTIONS             | 1. Tactical Muzzle Break 2. Special silencer 3. Mobile choke 4. Extended choke |                          |                                                  |
| CHAMBER                    | 3" / 76 mm                                   |                           |                                                                                | OVERALL LENGTH           | 78cm ( 30,4" )<br>88cm ( 34,4" )                 |
| UPPER RECEIVER<br>MATERIAL | T6-7075 Hardened<br>Aluminium                |                           |                                                                                |                          |                                                  |
| LOWER RECEIVER<br>MATERIAL | Synthetic                                    |                           |                                                                                | TRIGGER RANGE            | 42cm ( 16,5" )                                   |
| COLOR OPTIONS              | Anodized     Cerakote Coating     Camouflage | WORKING PRINCIPLE         | Double Gas Pistons<br>Systems                                                  | AVERAGE WEIGHT           | 3800gr<br>( Changeble due<br>to barrel options ) |