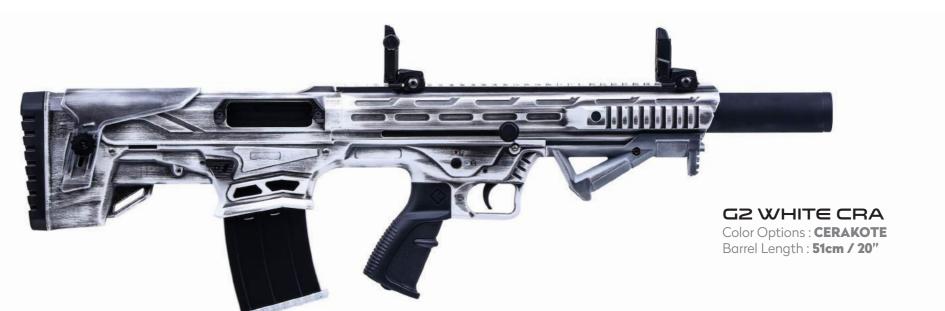

## BULLPUP

| BULLPUP TECHNICAL DETAILS  |                                              |                           |                                                                                |                          |                                                  |
|----------------------------|----------------------------------------------|---------------------------|--------------------------------------------------------------------------------|--------------------------|--------------------------------------------------|
| GAUGE                      | 12 Gauge                                     | BARREL MATERIAL           | 4140 Full Steel                                                                | BARREL LENGHT<br>OPTIONS | 51cm / 20"<br>61cm / 24"                         |
| CHARGING HANDLE            | Ambidextrous Charging<br>Handle              | MAGAZINE CAPACITY OPTIONS | 2+1/5+1/10+1                                                                   |                          |                                                  |
| SYSTEM                     | Bullpup                                      | CHOKE OPTIONS             | 1. Tactical Muzzle Break 2. Special silencer 3. Mobile choke 4. Extended choke |                          |                                                  |
| CHAMBER                    | 3" / 76 mm                                   |                           |                                                                                | OVERALL LENGTH           | 78cm ( 30,4" )<br>88cm ( 34,4" )                 |
| UPPER RECEIVER<br>MATERIAL | T6-7075 Hardened<br>Aluminium                |                           |                                                                                |                          |                                                  |
| LOWER RECEIVER<br>MATERIAL | Synthetic                                    |                           |                                                                                | TRIGGER RANGE            | 42cm ( 16,5" )                                   |
| COLOR OPTIONS              | Anodized     Cerakote Coating     Camouflage | WORKING PRINCIPLE         | Double Gas Pistons<br>Systems                                                  | AVERAGE WEIGHT           | 3800gr<br>( Changeble due<br>to barrel options ) |