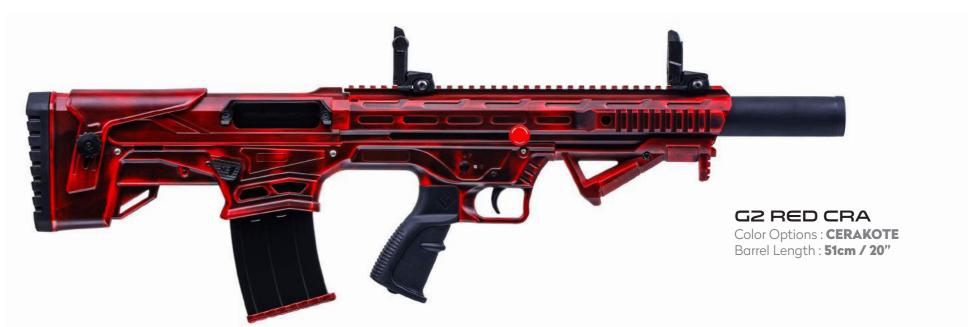

## BULLPUP

| BULLPUP TECHNICAL DETAILS  |                                              |                           |                                                                                |                          |                                                  |
|----------------------------|----------------------------------------------|---------------------------|--------------------------------------------------------------------------------|--------------------------|--------------------------------------------------|
| GAUGE                      | 12 Gauge                                     | BARREL MATERIAL           | 4140 Full Steel                                                                | BARREL LENGHT<br>OPTIONS | 51cm / 20"<br>61cm / 24"                         |
| CHARGING HANDLE            | Ambidextrous Charging<br>Handle              | MAGAZINE CAPACITY OPTIONS | 2+1/5+1/10+1                                                                   |                          |                                                  |
| SYSTEM                     | Bullpup                                      | CHOKE OPTIONS             | 1. Tactical Muzzle Break 2. Special silencer 3. Mobile choke 4. Extended choke |                          |                                                  |
| CHAMBER                    | 3" / 76 mm                                   |                           |                                                                                | OVERALL LENGTH           | 78cm ( 30,4" )<br>88cm ( 34,4" )                 |
| UPPER RECEIVER<br>MATERIAL | T6-7075 Hardened<br>Aluminium                |                           |                                                                                |                          |                                                  |
| LOWER RECEIVER<br>MATERIAL | Synthetic                                    |                           |                                                                                | TRIGGER RANGE            | 42cm ( 16,5" )                                   |
| COLOR OPTIONS              | Anodized     Cerakote Coating     Camouflage | WORKING PRINCIPLE         | Double Gas Pistons<br>Systems                                                  | AVERAGE WEIGHT           | 3800gr<br>( Changeble due<br>to barrel options ) |