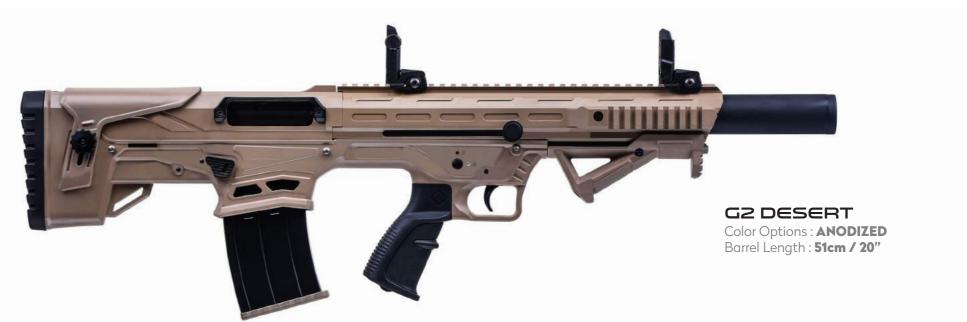

## BULLPUP

## BULLPUP

//// 06

www.defenceport.com

www.defenceport.com

07 ////

## BULLPUP

| BULLPUP TECHNICAL DETAILS  |                                              |                           |                                                                                |                          |                                                  |
|----------------------------|----------------------------------------------|---------------------------|--------------------------------------------------------------------------------|--------------------------|--------------------------------------------------|
| GAUGE                      | 12 Gauge                                     | BARREL MATERIAL           | 4140 Full Steel                                                                | BARREL LENGHT<br>OPTIONS | 51cm / 20"<br>61cm / 24"                         |
| CHARGING HANDLE            | Ambidextrous Charging<br>Handle              | MAGAZINE CAPACITY OPTIONS | 2+1/5+1/10+1                                                                   |                          |                                                  |
| SYSTEM                     | Bullpup                                      | CHOKE OPTIONS             | 1. Tactical Muzzle Break 2. Special silencer 3. Mobile choke 4. Extended choke |                          |                                                  |
| CHAMBER                    | 3" / 76 mm                                   |                           |                                                                                | OVERALL LENGTH           | 78cm ( 30,4" )<br>88cm ( 34,4" )                 |
| UPPER RECEIVER<br>MATERIAL | T6-7075 Hardened<br>Aluminium                |                           |                                                                                |                          |                                                  |
| LOWER RECEIVER<br>MATERIAL | Synthetic                                    |                           |                                                                                | TRIGGER RANGE            | 42cm ( 16,5" )                                   |
| COLOR OPTIONS              | Anodized     Cerakote Coating     Camouflage | WORKING PRINCIPLE         | Double Gas Pistons<br>Systems                                                  | AVERAGE WEIGHT           | 3800gr<br>( Changeble due<br>to barrel options ) |