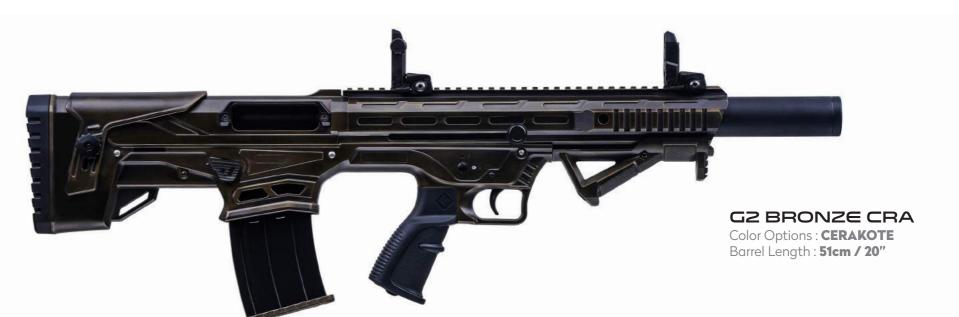

## BULLPUP

## BULLPUP

//// 06

www.defenceport.com

www.defenceport.com

07 ////

## BULLPUP

| BULLPUP TECHNICAL DETAILS  |                                              |                           |                                                                                |                          |                                                  |
|----------------------------|----------------------------------------------|---------------------------|--------------------------------------------------------------------------------|--------------------------|--------------------------------------------------|
| GAUGE                      | 12 Gauge                                     | BARREL MATERIAL           | 4140 Full Steel                                                                | BARREL LENGHT<br>OPTIONS | 51cm / 20"<br>61cm / 24"                         |
| CHARGING HANDLE            | Ambidextrous Charging<br>Handle              | MAGAZINE CAPACITY OPTIONS | 2+1/5+1/10+1                                                                   |                          |                                                  |
| SYSTEM                     | Bullpup                                      | CHOKE OPTIONS             | 1. Tactical Muzzle Break 2. Special silencer 3. Mobile choke 4. Extended choke |                          |                                                  |
| CHAMBER                    | 3" / 76 mm                                   |                           |                                                                                | OVERALL LENGTH           | 78cm ( 30,4" )<br>88cm ( 34,4" )                 |
| UPPER RECEIVER<br>MATERIAL | T6-7075 Hardened<br>Aluminium                |                           |                                                                                |                          |                                                  |
| LOWER RECEIVER<br>MATERIAL | Synthetic                                    |                           |                                                                                | TRIGGER RANGE            | 42cm ( 16,5" )                                   |
| COLOR OPTIONS              | Anodized     Cerakote Coating     Camouflage | WORKING PRINCIPLE         | Double Gas Pistons<br>Systems                                                  | AVERAGE WEIGHT           | 3800gr<br>( Changeble due<br>to barrel options ) |